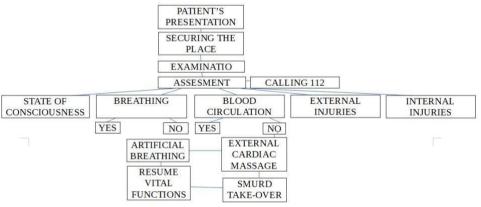

### Procedures in case of accidents (in detail "Asigurarea serviciilor medicale de urgență")

- In the first instance, an injury will be assessed as to <u>how serious it is</u>. This assessment can be carried out by any member of staff. If the injury is as a result of a fall from height, a knock to the head and results in a heavily bleeding wound or an abnormal swelling or any other kind of medical situation, then the injured person should be taken to the Medical Room, MD, medical assistant, or a First Aider should be called.
- The school doctor will decide if emergency services should be called. If the school doctor is not on the site, any first aider or not will call 112, if necessary.
- Reception will:
  - o Call for ambulance if school doctor or First Aider has not done so;
  - o Inform or send message back to First Aider that ambulance is on its way;
  - o Inform parents;
  - o Inform the Headmaster;
  - Keep in touch with the emergency services during the procedure.

- If a pupil requires an ambulance trip to the hospital, a member of staff will travel with the student and parents will meet their child at the hospital and relieve the member of staff's duty.
- If the injury is not serious enough to require an ambulance, parents or another emergency contact should be contacted to take the student to a medical unit. At all stages there must be no delay.
- If the accident happens during a trip, the trip emergency procedures should be followed.